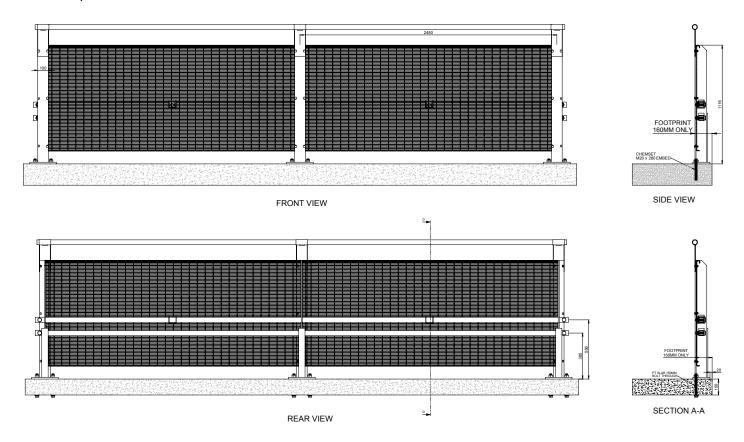

## **GADI™** Series

- Engineered to Australian Standards
- Designed for integrating with Olam SENKO (perforated)
- Designed for integrating with JALI grills, HAWA aerofoil fins, DAB box sections and various other facade elements.
- Crash barrier footprint of 160mm only