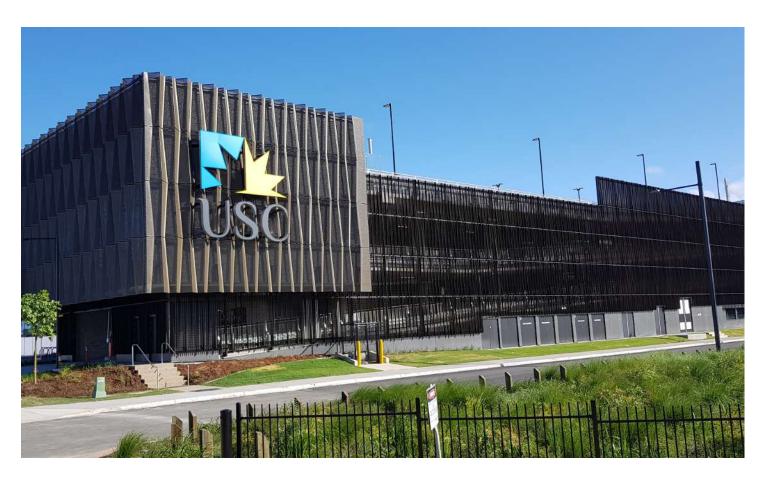

# GADI<sup>™</sup> series

Facade - Integrated Crash - Barrier Systems (FICS)

# Fall protection as car park goes up

Designed for installation onto post / pre tension slabs
Suitable for Internal or External installation methodologies
Anti-climb, powder coated or custom panels easily incorporated
Option of integrating with Olam Clad and Aambianz facade elements
Perforated Screens / Louvres / Box sections / Cladding options