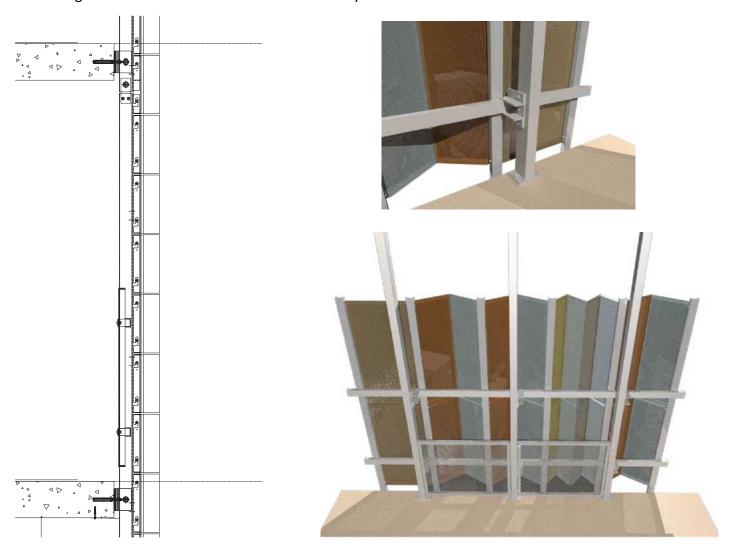

# **GADI™ Series - Longitude® Series (FICS-LS)**

Proprietary Aambianz Longitude system

## **GADI™** Series

- Engineered to Australian Standards
- Designed for integrating with Olam SENKO (perforated)
- Designed for integrating with JALI grills, HAWA aerofoil fins, DAB box sections and various other facade elements.
- Crash barrier footprint of 160mm only