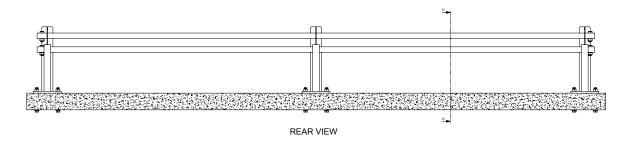

## **GADI™** Series

- Engineered to Australian Standards
- Designed for integrating with Olam SENKO (perforated)
- Designed for integrating with JALI grills, HAWA aerofoil fins, DAB box sections and various other facade elements.
- Crash barrier footprint of 160mm only