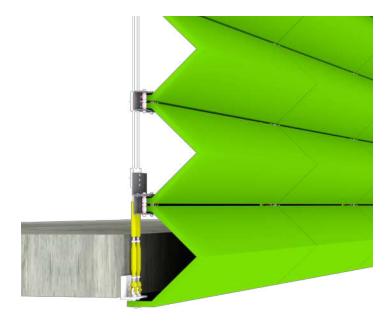

# **GADI™ Series - Longitude® Series (FICS-LS)**

Proprietary Aambianz Longitude system

## **GADI™** Series

- Engineered to Australian Standards
- Designed for integrating with Olam SENKO (perforated)
- Designed for integrating with JALI grills, HAWA aerofoil fins, DAB box sections and various other facade elements.
- Crash barrier footprint of 160mm only