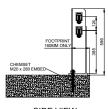

## **CBS - FutureGuard - ACM**

- Includes 1m Anti Climb mesh
- With/without Anti Climb mesh

FOOTPRINT
160MM ONLY
CHEMSET
M20 2 280 EMBED

SIDE VIEW

## **GADI™** Series

- Engineered to Australian Standards
- Designed for integrating with Olam SENKO (perforated)
- Designed for integrating with JALI grills, HAWA aerofoil fins, DAB box sections and various other facade elements.
- Crash barrier footprint of 160mm only