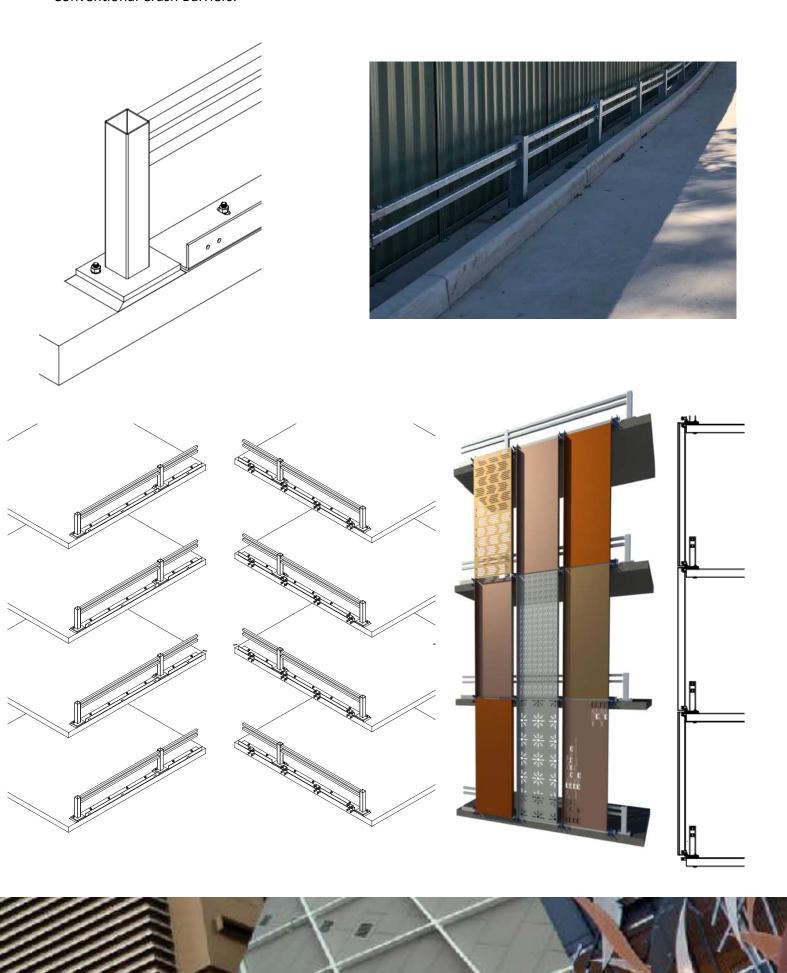

# **GADI™ Series - Non-integrated Crash Barrier (FICS-NI)**

- Continuous angle brackets independent of Crash Barrier to pick up facade panels.
- Conventional Crash Barriers.

# **GADI™ Series - Intergrated Crash Barrier (FICS-HH)**

- Continuous angle brackets integrated with Crash Barrier to pick up facade panels.
- Conventional Crash Barriers.

# **GADI™ Series - Intergrated Crash Barrier (FICS-FH)**

- Continuous angle brackets integrated with Crash Barrier to pick up facade panels.
- Full height face fixed or slab to slab Crash Barrier system.

## **GADI™** Series

- Engineered to Australian Standards
- Designed for integrating with Olam SENKO (perforated)
- Designed for integrating with JALI grills, HAWA aerofoil fins, DAB box sections and various other facade elements.
- Crash barrier footprint of 160mm only