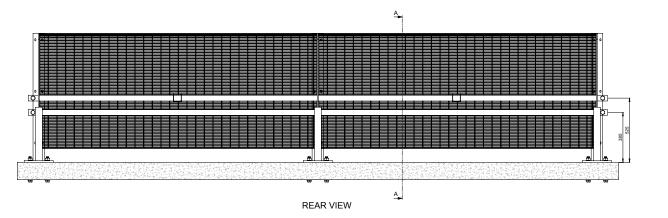

## **GADI™** Series

- Engineered to Australian Standards
- Designed for integrating with Olam SENKO (perforated)
- Designed for integrating with JALI grills, HAWA aerofoil fins, DAB box sections and various other facade elements.
- Crash barrier footprint of 160mm only