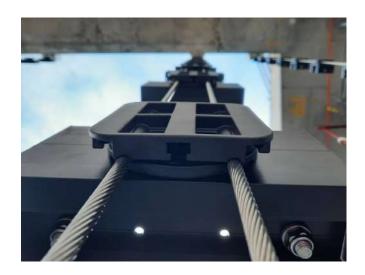

## **GADI™** Series

- Engineered to Australian Standards
- Designed for integrating with Olam SENKO (perforated)
- Designed for integrating with JALI grills, HAWA aerofoil fins, DAB box sections and various other facade elements.
- Crash barrier footprint of 160mm only