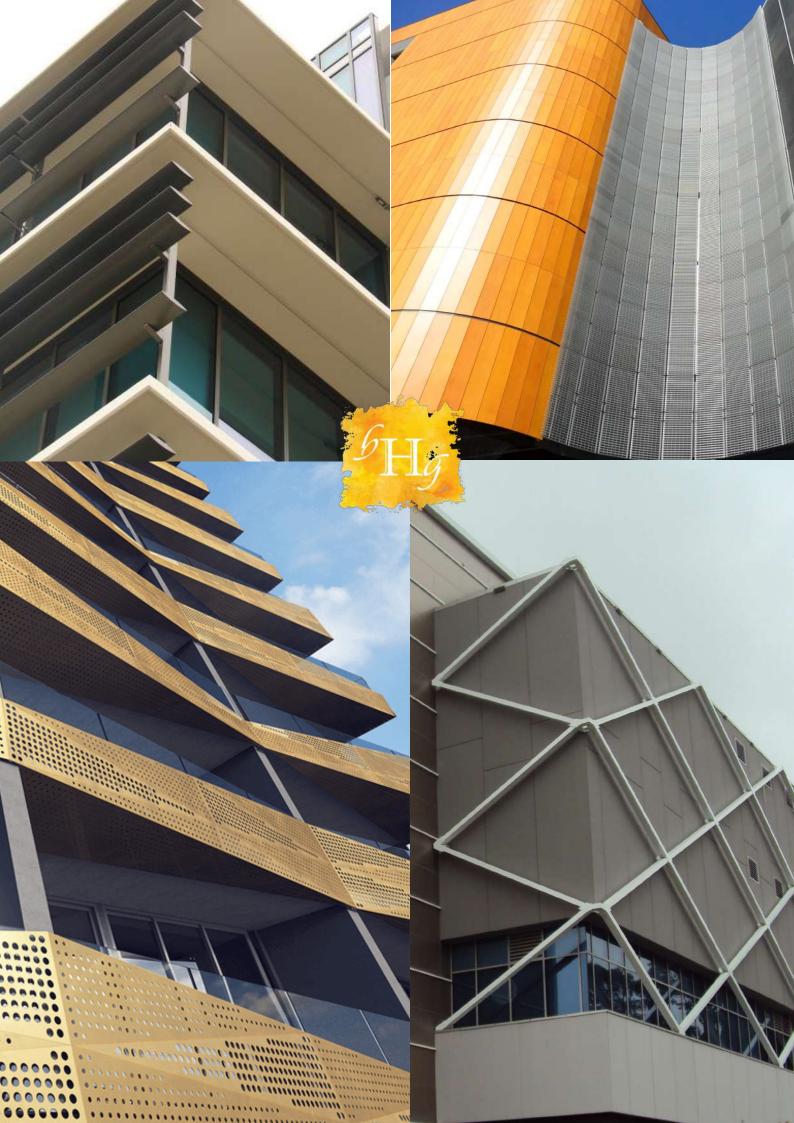

# Fall protection as car park goes up

Designed for installation onto post / pre tension slabs
Suitable for Internal or External installation methodologies
Anti-climb, powder coated or custom panels easily incorporated
Option of integrating with Olam Clad and Aambianz facade elements
Perforated Screens / Louvres / Box sections / Cladding options

## **GADI™** Series

- Engineered to Australian Standards
- Designed for integrating with Olam SENKO (perforated)
- Designed for integrating with JALI grills, HAWA aerofoil fins, DAB box sections and various other facade elements.
- Crash barrier footprint of 160mm only