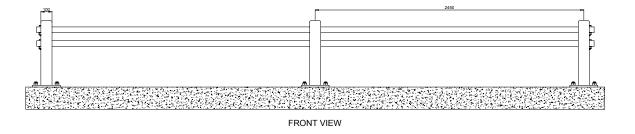

## **GADI™** Series

- Engineered to Australian Standards
- Designed for integrating with Olam SENKO (perforated)
- Designed for integrating with JALI grills, HAWA aerofoil fins, DAB box sections and various other facade elements.
- Crash barrier footprint of 160mm only