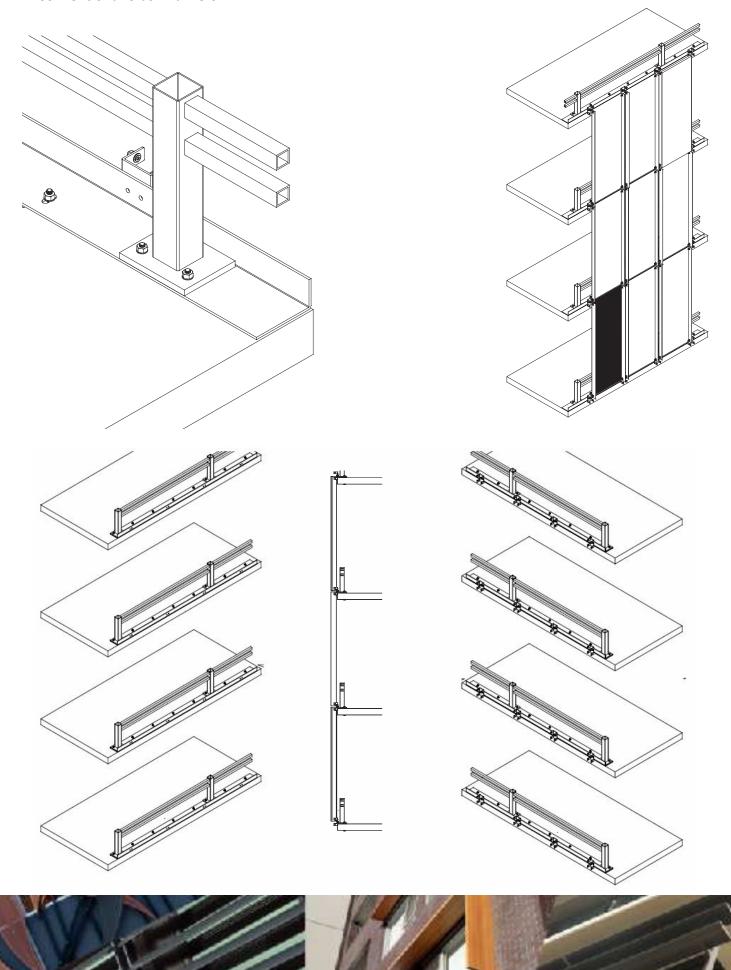

# **GADI™ Series - Non-integrated Crash Barrier (FICS-NI)**

- Continuous angle brackets independent of Crash Barrier to pick up facade panels.
- Conventional Crash Barriers.

# **GADI™ Series - Intergrated Crash Barrier (FICS-HH)**

- Continuous angle brackets integrated with Crash Barrier to pick up facade panels.
- Conventional Crash Barriers.

# **GADI™ Series - Intergrated Crash Barrier (FICS-FH)**

- Continuous angle brackets integrated with Crash Barrier to pick up facade panels.
- Full height face fixed or slab to slab Crash Barrier system.

## **GADI™** Series

- Engineered to Australian Standards
- Designed for integrating with Olam SENKO (perforated)
- Designed for integrating with JALI grills, HAWA aerofoil fins, DAB box sections and various other facade elements.
- Crash barrier footprint of 160mm only