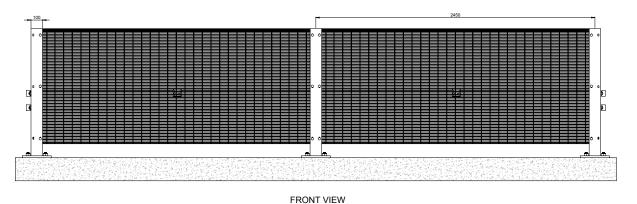

## **GADI™** Series

- Engineered to Australian Standards
- Designed for integrating with Olam SENKO (perforated)
- Designed for integrating with JALI grills, HAWA aerofoil fins, DAB box sections and various other facade elements.
- Crash barrier footprint of 160mm only