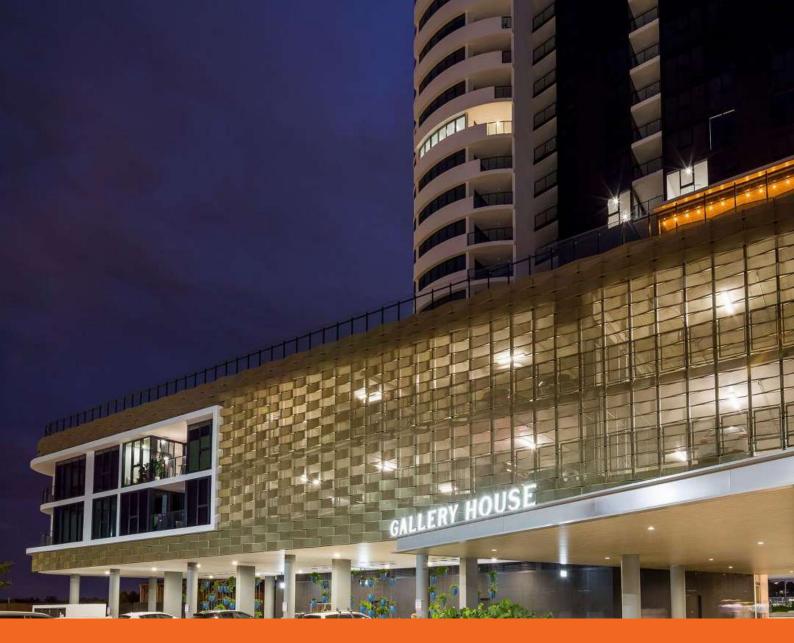

# Fall protection as car park goes up

Designed for installation onto post / pre tension slabs
Suitable for Internal or External installation methodologies
Anti-climb, powder coated or custom panels easily incorporated
Option of integrating with Olam Clad and Aambianz facade elements
Perforated Screens / Louvres / Box sections / Cladding options