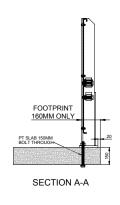

## **GADI™** Series

- Engineered to Australian Standards
- Designed for integrating with Olam SENKO (perforated)
- Designed for integrating with JALI grills, HAWA aerofoil fins, DAB box sections and various other facade elements.
- Crash barrier footprint of 160mm only