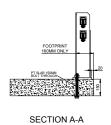

## **GADI™** Series

- Engineered to Australian Standards
- Designed for integrating with Olam SENKO (perforated)
- Designed for integrating with JALI grills, HAWA aerofoil fins, DAB box sections and various other facade elements.
- Crash barrier footprint of 160mm only