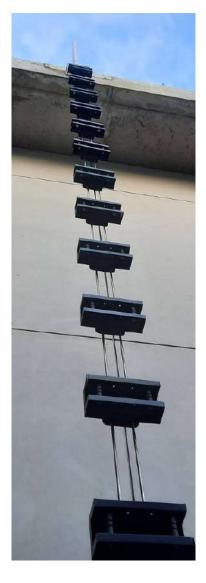

## **GADI™** Series

- Engineered to Australian Standards
- Designed for integrating with Olam SENKO (perforated)
- Designed for integrating with JALI grills, HAWA aerofoil fins, DAB box sections and various other facade elements.
- Crash barrier footprint of 160mm only