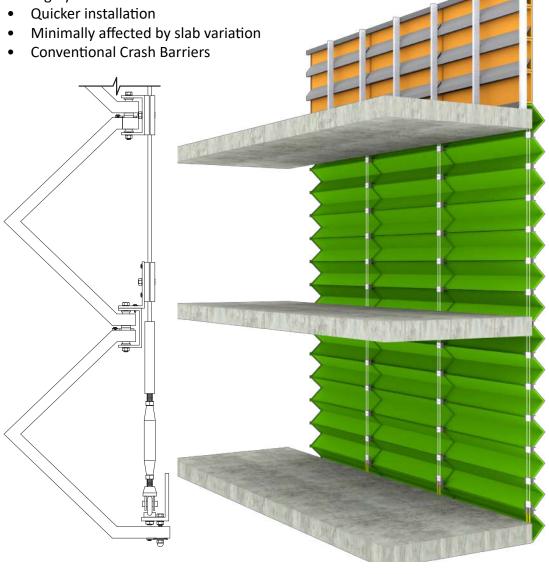

# **GADI™ Series - Longitude® Series (FICS-LS)**

Proprietary Aambianz Longitude system

## **GADI™** Series

- Engineered to Australian Standards
- Designed for integrating with Olam SENKO (perforated)
- Designed for integrating with JALI grills, HAWA aerofoil fins, DAB box sections and various other facade elements.
- Crash barrier footprint of 160mm only