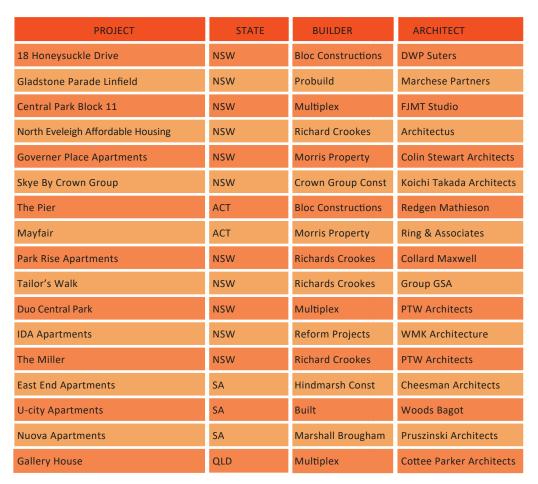

mpany specialising in design, planning and execution of external facade projects in the construction industry.

#### **OUR CAPABILITIES**

In our state of the art 5500m2 production facilities in Sydney Australia, our capabilities include CNC Routers, CNC Turret Punches, CNC Brake Press and other aluminium and steel working equipment.

We also have a division, specialising in Computer Aided Design and Building Information Modelling (BIM) and offer services to our clients in this area.

#### **OUR PHILOSOPHY**

Our philosophy is to establish a long term professional business partnership with our customers, which is built upon our high quality services and products.

#### **OUR Factories:**

NSW: Sydney QLD: Brisbane VIC: Melbourne









# WE HAVE DELIVERED...

50+

Residental projects







## WE PROVIDE

# AESTHETIC FACADE

TO TRANSFORM CITIES





02 96187450 1300 88 30 11



www.aambianz.com.au



Email US

info@aambianz.com.au



### Our Offices:

Adelaide | Brisbane | Melbourne Sydney | Hyderabad (India)